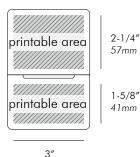

## Тор

#### **Bottom**

76mm

## ENGRAVING

Please supply native files in **dwg, dxf, eps**, or **ai** file format for custom engraving. Artwork must be provided. MP Lighting will provide final drawing for approval.

| Type:                   |                                          |  |
|-------------------------|------------------------------------------|--|
| Project:                |                                          |  |
| Quantity:               |                                          |  |
| Notes:                  |                                          |  |
|                         |                                          |  |
|                         |                                          |  |
| Graphic / Text:         |                                          |  |
| O Graphic (please       | provide artwork with detail instruction) |  |
| <b>O</b> Text           | (write your text here)                   |  |
| Location of Grapl       | nic / Text:                              |  |
| OT (top center)         |                                          |  |
| OB (bottom cente        | r)                                       |  |
| <b>○</b> A + B (top + b | ottom center)                            |  |
| Other (please pr        | ovide artwork with detail instruction)   |  |
| Shade:                  |                                          |  |

#### **Graphic Size:**

- O Fit to printable area
- Other (please provide artwork with detail instruction)