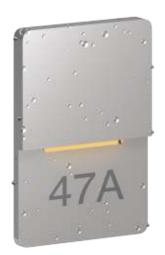

### 3W / 6W Vertical Wall Mount

# **L47**

## ENGRAVING

Please supply native files in **dwg, dxf, eps**, or **ai** file format for custom engraving. Artwork must be provided. MP Lighting will provide final drawing for approval.

| Type:                   |                                          |  |
|-------------------------|------------------------------------------|--|
| Project:                |                                          |  |
| Quantity:               |                                          |  |
| Notes:                  |                                          |  |
|                         |                                          |  |
|                         |                                          |  |
| Graphic / Text:         |                                          |  |
| O Graphic (please       | provide artwork with detail instruction) |  |
| <b>O</b> Text           | (write your text here)                   |  |
| Location of Grapl       | nic / Text:                              |  |
| OT (top center)         |                                          |  |
| OB (bottom cente        | r)                                       |  |
| <b>○</b> A + B (top + b | ottom center)                            |  |
| Other (please pr        | ovide artwork with detail instruction)   |  |
| Shade:                  |                                          |  |