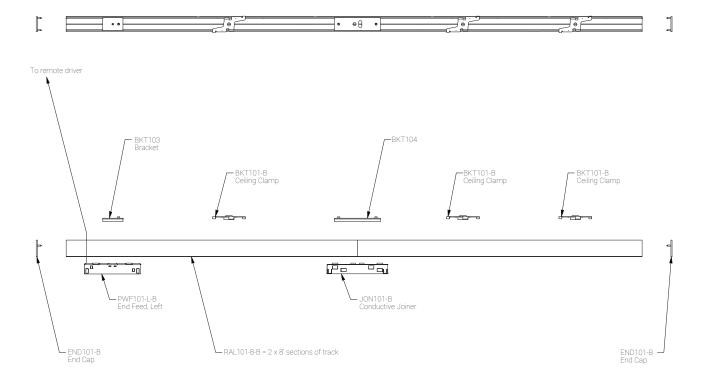

|
| Weight                                                                                                                                  | N/A                                                                                                                                          |
| Material                                                                                                                                | Aluminum.                                                                                                                                    |

## **Mounting Options & Dimensions**

### **Dimensions**



## 1CT Track | All 1CT fixtures comes with Track Adapter