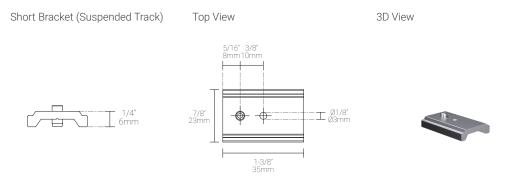

|                                                                                                                                              |
| Weight                                                                                                                                  | N/A                                                                                                                                          |
| Material                                                                                                                                | Aluminum.                                                                                                                                    |

## **Mounting Options & Dimensions**

### **Dimensions**



## 1CT Track | All 1CT fixtures comes with Track Adapter