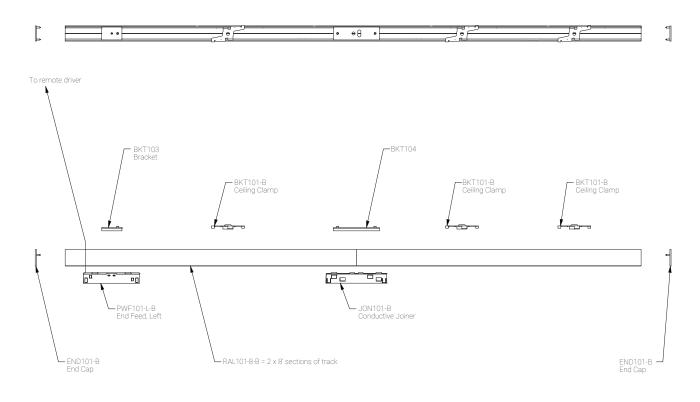

|
| Electrical          | Low Voltage 1 Circuit Track: 60W/12V   96W/48V<br>Compatible Drivers 12V: 0-10V, ELV dimmable.   48V: 0-10V, DALI dimmable                   |
| Construction        |                                                                                                                                              |
| Weight              | N/A                                                                                                                                          |
| Material            | Aluminum.                                                                                                                                    |

# [∽] MPLIGHTING

## Mounting Options & Dimensions

### Dimensions



### 1CT Track | All 1CT fixtures comes with Track Adapter