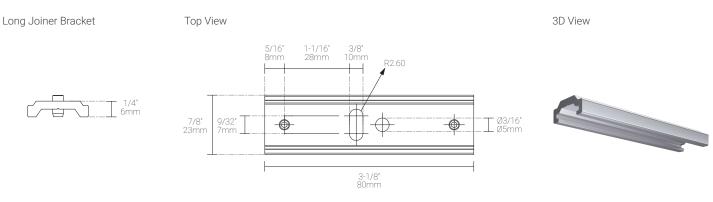

|
| Electrical          | Low Voltage 1 Circuit Track: 60W/12V   96W/48V<br>Compatible Drivers 12V: 0-10V, ELV dimmable.   48V: 0-10V, DALI dimmable                   |
| Construction        |                                                                                                                                              |
| Weight              | N/A                                                                                                                                          |
| Material            | Aluminum.                                                                                                                                    |

# [∽] MPLIGHTING

## Mounting Options & Dimensions

### Dimensions



### 1CT Track | All 1CT fixtures comes with Track Adapter