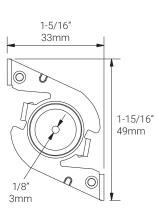

|
| Compatible Fixtures | L225-L (13W), L600 (13W).                                                                 |
| Electrical          |                                                                                           |
| Electrical          | Low Voltage 2 Circuit Track: 60W/12V<br>Compatible Drivers: 0-10V, DALI and ELV dimmable. |
| Construction        |                                                                                           |
| Weight              | N/A                                                                                       |
| Material            | Steel.                                                                                    |

## [∽] MPLIGHTING

## Mounting Options & Dimensions

#### Dimensions



Top View





3D View



### Appendix

#### **Aluminum Finishes**





**BK** black

 $\boldsymbol{\mathsf{WH}}$  white