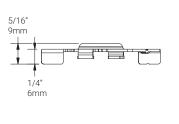

|
| Compatible Fixtures | L225-L (13W), L600 (13W).                                                                 |
| Electrical          |                                                                                           |
| Electrical          | Low Voltage 2 Circuit Track: 60W/12V<br>Compatible Drivers: 0-10V, DALI and ELV dimmable. |
| Construction        |                                                                                           |
| Weight              | N/A                                                                                       |
| Material            | Steel.                                                                                    |

## [∽] MPLIGHTING

## Mounting Options & Dimensions

#### Dimensions



Top View





3D View



### Appendix

#### **Aluminum Finishes**





**BK** black

 $\boldsymbol{\mathsf{WH}}$  white