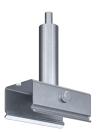

|                                   |
| Construction                                           |                                                         |                                                             |                                   |
| Weight                                                 | N/A                                                     |                                                             |                                   |
| Material                                               | Steel.                                                  |                                                             |                                   |

## Mounting Options & Dimensions

#### **Dimensions**

Clamp with Automatic Gripper



Top View



3D View



## Appendix

### **Aluminum Finishes**



**ZP** zinc plated