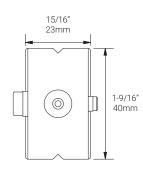

|                                   |
| Construction                                           |                                                         |                                                             |                                   |
| Weight                                                 | N/A                                                     |                                                             |                                   |
| Material                                               | Steel.                                                  |                                                             |                                   |

## Mounting Options & Dimensions

#### **Dimensions**

Clamp with Automatic Gripper



Top View



3D View



## Appendix

### **Aluminum Finishes**



**ZP** zinc plated