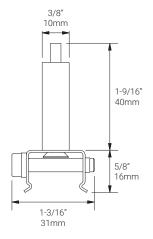

|                                   |
| Construction                                           |                                                         |                                                             |                                   |
| Weight                                                 | N/A                                                     |                                                             |                                   |
| Material                                               | Steel.                                                  |                                                             |                                   |

## Mounting Options & Dimensions

#### **Dimensions**

Clamp with Automatic Gripper



Top View



3D View



## Appendix

### **Aluminum Finishes**



**ZP** zinc plated