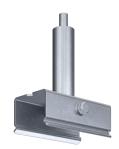

# **BKT202**

#### INTERIOR

Two Circuit Track Hardware - Clamp with Automatic Gripper

Dry location





| Ordering Inform                                        | nation                                                  |                                                             | Clear Form                        |
|--------------------------------------------------------|---------------------------------------------------------|-------------------------------------------------------------|-----------------------------------|
| Date :                                                 |                                                         | Quantity :                                                  |                                   |
| Project:                                               |                                                         | Note: