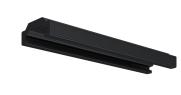

# **BKT204**

## **INTERIOR**

Two Circuit Track Hardware - Long Joiner Bracket

Dry location

| Ordering Inform                                         | nation                                                              |                | Clear Form |
|---------------------------------------------------------|---------------------------------------------------------------------|----------------|------------|
| Date :                                                  |                                                                     | Quantity :     |            |
| Project:                                                |                                                                     | Note:          |            |
| Type :                                                  |                                                                     |                |            |
|                                                         |                                                                     |                |            |
| Specifications                                          |                                                                     |                |            |
| Long Joiner Brack                                       | et   Example Code: BKT204-BK                                        |                |            |
| Product                                                 | Finish <sup>1</sup>                                                 |                |            |
| BKT204                                                  |                                                                     |                |            |
|                                                         | BK black<br>WH white                                                |                |            |
| Important Notes Specification 1. Refer to Appendix or M | IP Lighting website for track system with different finish options. |                |            |
|                                                         |                                                                     |                |            |
| Application                                             |                                                                     |                |            |
| Environment                                             | Dry Location approved. IP 20.                                       |                |            |
| Mounting                                                | For ceiling mounting or suspens                                     | sion mounting. |            |
| Compatible Fixtu                                        | res L225-L (13W), L600 (13W).                                       |                |            |
| Electrical                                              |                                                                     |                |            |
| Electrical                                              | Low Voltage 2 Circuit Track: 60<br>Compatible Drivers: 0-10V, DAL   |                |            |
| Construction                                            |                                                                     |                |            |
| Weight                                                  | N/A                                                                 |                |            |
| Material                                                | Aluminum.                                                           |                |            |