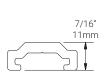

|                |            |
| Electrical                                              | Low Voltage 2 Circuit Track: 60<br>Compatible Drivers: 0-10V, DAL   |                |            |
| Construction                                            |                                                                     |                |            |
| Weight                                                  | N/A                                                                 |                |            |
| Material                                                | Aluminum.                                                           |                |            |

# Mounting Options & Dimensions

#### **Dimensions**

Long Joiner Bracket

Top View

3D View







## Appendix

## **Aluminum Finishes**