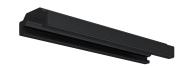

# **BKT204**

## **INTERIOR**

Two Circuit Track Hardware - Long Joiner Bracket

Dry location

| Ordering Inform                                         | nation                                                              |                | Clear Form |
|---------------------------------------------------------|---------------------------------------------------------------------|----------------|------------|
| Date :                                                  |                                                                     | Quantity :     |            |
| Project:                                                |                                                                     | Note:          |            |
| Type :                                                  |                                                                     |                |            |
|                                                         |                                                                     |                |            |
| Specifications                                          |                                                                     |                |            |
| Long Joiner Brack                                       | et   Example Code: BKT204-BK                                        |                |            |
| Product                                                 | Finish <sup>1</sup>                                                 |                |            |
| BKT204                                                  |                                                                     |                |            |
|                                                         | BK black<br>WH white                                                |                |            |
| Important Notes Specification 1. Refer to Appendix or M | IP Lighting website for track system with different finish options. |                |            |
|                                                         |                                                                     |                |            |
| Application                                             |                                                                     |                |            |
| Environment                                             | Dry Location approved. IP 20.                                       |                |            |
| Mounting                                                | For ceiling mounting or suspens                                     | sion mounting. |            |
| Compatible Fixtu                                        | res L225-L (13W), L600 (13W).                                       |                |            |
| Electrical                                              |                                                                     |                |            |
| Electrical                                              | Low Voltage 2 Circuit Track: 60<br>Compatible Drivers: 0-10V, DAL   |                |            |
| Construction                                            |                                                                     |                |            |
| Weight                                                  | N/A                                                                 |                |            |
| Material                                                | Aluminum.                                                           |                |            |