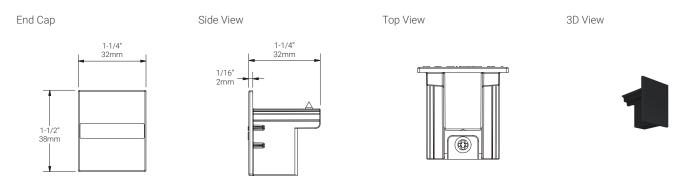

|                      | w Voltage 2 Circuit Track: 60'<br>ompatible Drivers: 0-10V, DALI |                |         |  |            |
|   | Construction                                             |                      |                                                                  |                |         |  |            |
|   | Weight                                                   | N/                   | 'A                                                               |                |         |  |            |
|   | Material                                                 | Po                   | lvcarbonate.                                                     |                |         |  |            |

## Mounting Options & Dimensions

#### **Dimensions**



## Appendix

### Aluminum Finishes