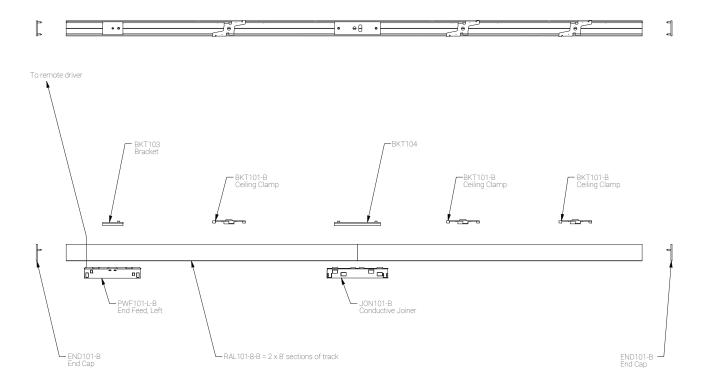

|                                                                                                                         |
| Weight                                                                                                                      | N/A                                                                                                                     |
| Material                                                                                                                    | Material: plastic Conductor: copper                                                                                     |

# **Mounting Options & Dimensions**

#### **Dimensions**



1CT Track | All 1CT fixtures comes with Track Adapter



## Appendix

### **Aluminum Finishes**