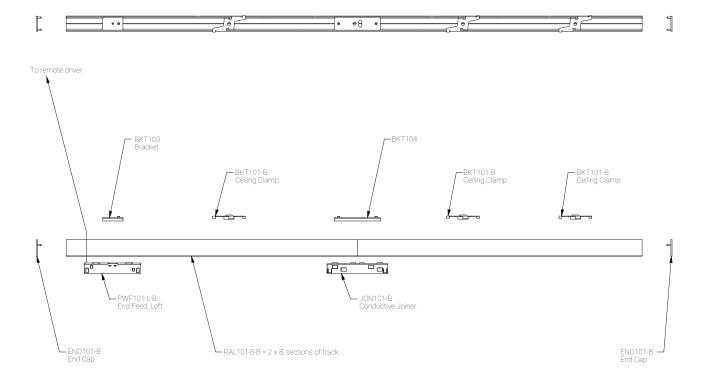

|
| Weight                                                                                                                      | N/A                                                                                                                                          |
| Material                                                                                                                    | Material: plastic Conductor: copper                                                                                                          |

# **Mounting Options & Dimensions**

#### **Dimensions**



# 1CT Track | All 1CT fixtures comes with Track Adapter



# Appendix

#### **Aluminum Finishes**