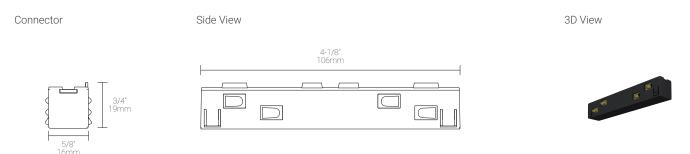

|                                                                                                                                              |
| Weight                                                                                                                      | N/A                                                                                                                                          |
| Material                                                                                                                    | Material: plastic Conductor: copper                                                                                                          |

# **Mounting Options & Dimensions**

#### **Dimensions**



# 1CT Track | All 1CT fixtures comes with Track Adapter



# Appendix

#### **Aluminum Finishes**