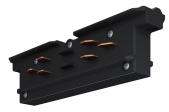

# [∽] MPLIGHTING

INTERIOR Two Circuit Track Hardware - Track Joiner

Dry location

| Ordering Information                                                                                      |                      |            | Clear Form |  |
|-----------------------------------------------------------------------------------------------------------|----------------------|------------|------------|--|
|                                                                                                           |                      |            |            |  |
| Date :                                                                                                    |                      | Quantity : |            |  |
| Project :                                                                                                 |                      | Note :     |            |  |
| rioject.                                                                                                  |                      | NOLE .     |            |  |
| Type :                                                                                                    |                      |            |            |  |
|                                                                                                           |                      |            |            |  |
|                                                                                                           |                      |            |            |  |
| Specific                                                                                                  | cations              |            |            |  |
| Track Joiner   Example Code: JON201-C-BK                                                                  |                      |            |            |  |
| Product                                                                                                   | Finish <sup>1</sup>  |            |            |  |
| JON201-C                                                                                                  |                      |            |            |  |
|                                                                                                           | BK black<br>WH white |            |            |  |
| Importar                                                                                                  | nt Notes             |            |            |  |
| Specification 1. Refer to Appendix or MP Lighting website for track system with different finish options. |                      |            |            |  |
|                                                                                                           |                      |            |            |  |