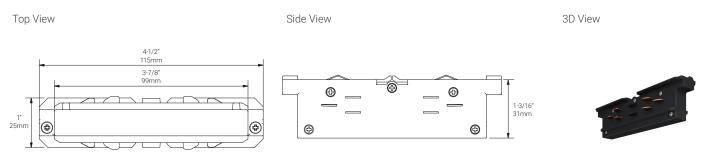

Compatible Fixtures | L225-L (13W), L600 (13W).                                                                 |  |  |
| Electrical          |                                                                                           |  |  |
| Electrical          | Low Voltage 2 Circuit Track: 60W/12V<br>Compatible Drivers: 0-10V, DALI and ELV dimmable. |  |  |
| Construction        |                                                                                           |  |  |
| Weight              | N/A                                                                                       |  |  |
| Material            | Polycarbonate & copper.                                                                   |  |  |

# [∽] MPLIGHTING

# Mounting Options & Dimensions

#### Dimensions



### Appendix

### Aluminum Finishes





BK black

WH white