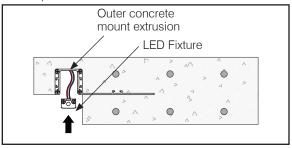

second concrete pour, ensure the inside of outer concrete mount extrusion stays clean and free from concrete. Install wiring and conduit before second concrete pour.
- When concrete is cured and forms are removed connect fixture wires to remote driver using IP68 waterproof wire connector.
- 4) Insert LED fixture into outer concrete mount extrusion securing with one mounting screw on each endcap.
- \*Power to remote driver must be off while wiring LED fixture to driver.



IP68 Wire Connector

\*\*Clean with a soft non-abrasive cloth.

Never use any chemical cleaning products. Do not spray water directly at fixture or pressure wash.

# [V] MPLIGHTING®

#### First pour



#### Preparation for second pour



#### Finished result after second pour



#### Finished product after forms removed



#### LED fixture installed



# L153

Linear Landscape