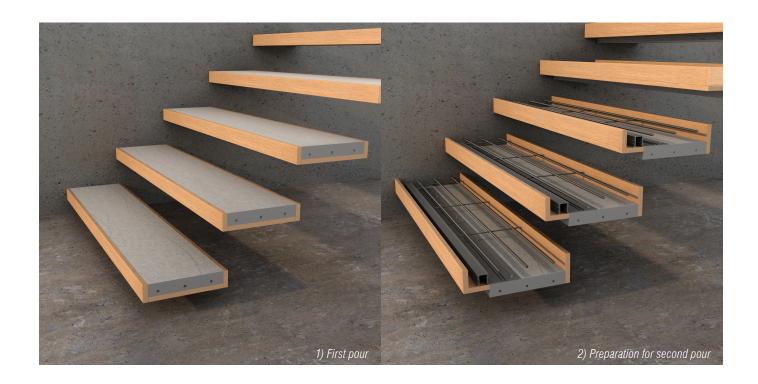

### Concrete pour stairs

- Once first pour is completed determine desired location for each fixture.
- \*Fixture can be secured into place by drilling screws through the flat plate on one side of the outer concrete mount extrusion.
- Prepare forms for second concrete pour, ensure the inside of outer concrete mount extrusion stays clean and free from concrete. Install wiring and conduit before second concrete pour.
- When concrete is cured and forms are removed connect fixture wires to remote driver using IP68 waterproof wire connector.
- 4) Insert LED fixture into outer concrete mount extrusion securing with one mounting screw on each endcap.
- \*Power to remote driver must be off while wiring LED fixture to driver.

#### First pour

#### Preparation for second pour