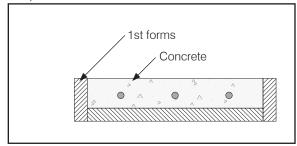

### Concrete pour stairs

- Once first pour is completed determine desired location for each fixture.
- \*Fixture can be secured into place by drilling screws through the flat plate on one side of the outer concrete mount extrusion.
- Prepare forms for second concrete pour, ensure the inside of outer concrete mount extrusion stays clean and free from concrete. Install wiring and conduit before second concrete pour.
- When concrete is cured and forms are removed connect fixture wires to remote driver using IP68 waterproof wire connector.
- 4) Insert LED fixture into outer concrete mount extrusion securing with one mounting screw on each endcap.
- \*Power to remote driver must be off while wiring LED fixture to driver.

#### First pour