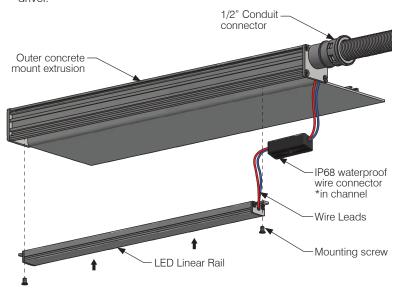

### Concrete pour stairs

- Once first pour is completed determine desired location for each fixture.
- \*Fixture can be secured into place by drilling screws through the flat plate on one side of the outer concrete mount extrusion.
- Prepare forms for second concrete pour, ensure the inside of outer concrete mount extrusion stays clean and free from concrete. Install wiring and conduit before second concrete pour.
- When concrete is cured and forms are removed connect fixture wires to remote driver using IP68 waterproof wire connector.
- 4) Insert LED fixture into outer concrete mount extrusion securing with one mounting screw on each endcap.
- \*Power to remote driver must be off while wiring LED fixture to driver.

IP68 Wire Connector

\*\*Clean with a soft non-abrasive cloth.

Never use any chemical cleaning products. Do not spray water directly at fixture or pressure wash.