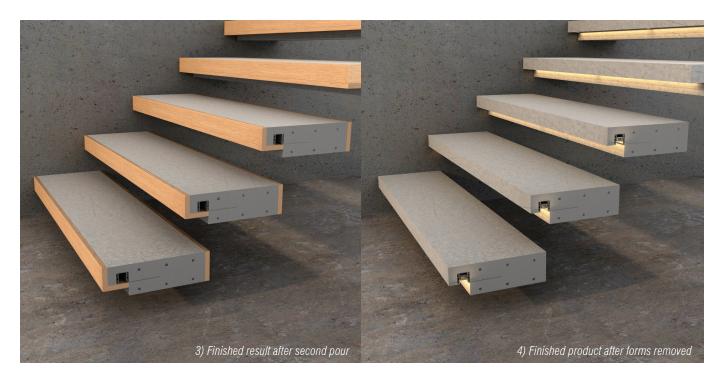

### Concrete pour stairs

- Once first pour is completed determine desired location for each fixture.
- \*Fixture can be secured into place by drilling screws through the flat plate on one side of the outer concrete mount extrusion.
- Prepare forms for second concrete pour, ensure the inside of outer concrete mount extrusion stays clean and free from concrete. Install wiring and conduit before second concrete pour.
- When concrete is cured and forms are removed connect fixture wires to remote driver using IP68 waterproof wire connector.
- 4) Insert LED fixture into outer concrete mount extrusion securing with one mounting screw on each endcap.
- \*Power to remote driver must be off while wiring LED fixture to driver.

#### Finished result after second pour

#### Finished product after forms removed