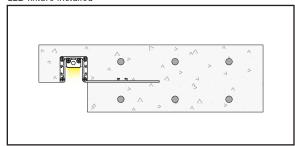

he inside of outer concrete mount extrusion stays clean and free from concrete. Install wiring and conduit before second concrete pour.
- When concrete is cured and forms are removed connect fixture wires to remote driver using IP68 waterproof wire connector.
- 4) Insert LED fixture into outer concrete mount extrusion securing with one mounting screw on each endcap.
- \*Power to remote driver must be off while wiring LED fixture to driver.



IP68 Wire Connector

\*\*Clean with a soft non-abrasive cloth.

Never use any chemical cleaning products. Do not spray water directly at fixture or pressure wash.

# [V] MPLIGHTING®

#### First pour



#### Preparation for second pour



#### Finished result after second pour



#### Finished product after forms removed



#### LED fixture installed



# L153

Linear Landscape