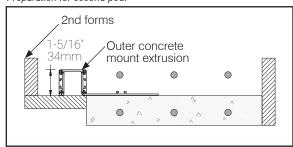

### Concrete pour stairs

- Once first pour is completed determine desired location for each fixture.
- \*Fixture can be secured into place by drilling screws through the flat plate on one side of the outer concrete mount extrusion.
- Prepare forms for second concrete pour, ensure the inside of outer concrete mount extrusion stays clean and free from concrete. Install wiring and conduit before second concrete pour.
- When concrete is cured and forms are removed connect fixture wires to remote driver using IP68 waterproof wire connector.
- 4) Insert LED fixture into outer concrete mount extrusion securing with one mounting screw on each endcap.
- \*Power to remote driver must be off while wiring LED fixture to driver.

#### Preparation for second pour