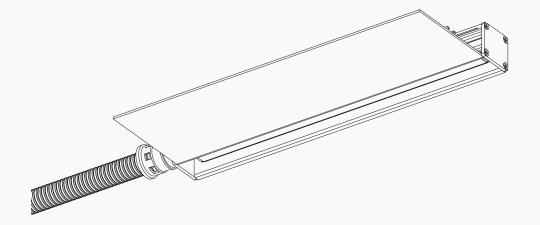

#### **Parts**

LED fixture x 1

Outer concrete mount extrusion x 1

IP68 wire connector x 1

Remote LED driver x 1