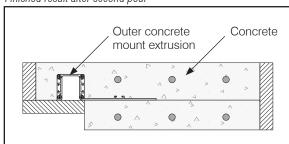

oncrete mount extrusion.
- Prepare forms for second concrete pour, ensure the inside of outer concrete mount extrusion stays clean and free from concrete. Install wiring and conduit before second concrete pour.
- When concrete is cured and forms are removed connect fixture wires to remote driver using IP68 waterproof wire connector.
- 4) Insert LED fixture into outer concrete mount extrusion securing with one mounting screw on each endcap.
- \*Power to remote driver must be off while wiring LED fixture to driver.



IP68 Wire Connector

\*\*Clean with a soft non-abrasive cloth.

Never use any chemical cleaning products. Do not spray water directly at fixture or pressure wash.

# [V] MPLIGHTING®

#### First pour



#### Preparation for second pour



#### Finished result after second pour



#### Finished product after forms removed



#### LED fixture installed



# L153

Linear Landscape