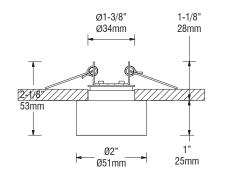

#### Parts

L508 Flange LED unit w/ spring clip Wire connector x 2

- Mount flange to electrical box so flange is flush with the face of drywall or setback 1/8" (3mm) max. from the face of drywall.
- 2) Connect fixture wires to low voltage wiring (remote LED driver constant current). The power to the driver must be off while wiring LED fixtures to drivers. \*Connecting LEDs to a live driver will cause LEDs to Fail.
- 3) Cut Ø1-1/2" (Ø38mm) hole in drywall to fit fixture.
- To mount with spring, push L508 fixture with friction fit spring clip into Ø1-1/2" (38mm) hole until the cover is flat with the surface.