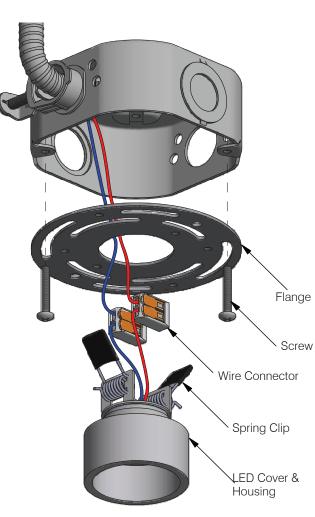

#### Parts

L508 Flange LED unit w/ spring clip Wire connector x 2

- Mount flange to electrical box so flange is flush with the face of drywall or setback 1/8" (3mm) max. from the face of drywall.
- 2) Connect fixture wires to low voltage wiring (remote LED driver constant current). The power to the driver must be off while wiring LED fixtures to drivers. \*Connecting LEDs to a live driver will cause LEDs to Fail.
- 3) Cut Ø1-1/2" (Ø38mm) hole in drywall to fit fixture.
- To mount with spring, push L508 fixture with friction fit spring clip into Ø1-1/2" (38mm) hole until the cover is flat with the surface.