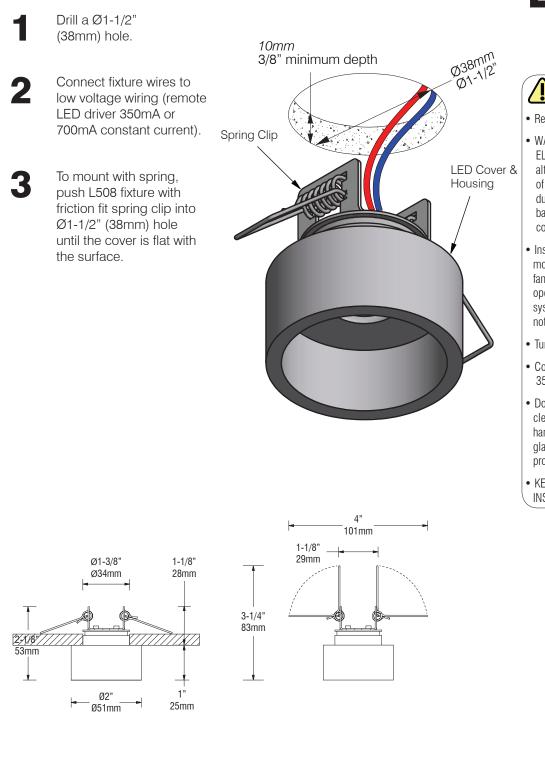

### L508-L52

LED In-grade 1W / 2.5W

#### Parts

L508 Flange LED unit w/ spring clip Wire connector x 2

- Mount flange to electrical box so flange is flush with the face of drywall or setback 1/8" (3mm) max. from the face of drywall.
- 2) Connect fixture wires to low voltage wiring (remote LED driver constant current). The power to the driver must be off while wiring LED fixtures to drivers. \*Connecting LEDs to a live driver will cause LEDs to Fail.
- 3) Cut Ø1-1/2" (Ø38mm) hole in drywall to fit fixture.
- To mount with spring, push L508 fixture with friction fit spring clip into Ø1-1/2" (38mm) hole until the cover is flat with the surface.