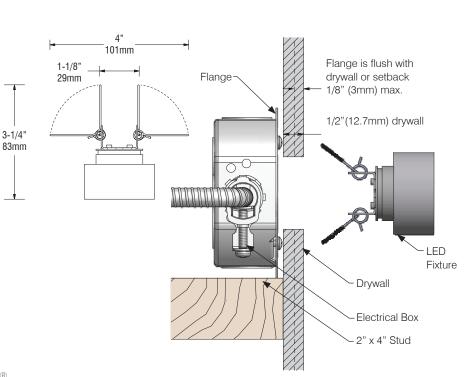

#### Parts

L508 Flange LED unit w/ spring clip Wire connector x 2

- Mount flange to electrical box so flange is flush with the face of drywall or setback 1/8" (3mm) max. from the face of drywall.
- 2) Connect fixture wires to low voltage wiring (remote LED driver constant current). The power to the driver must be off while wiring LED fixtures to drivers. \*Connecting LEDs to a live driver will cause LEDs to Fail.
- 3) Cut Ø1-1/2" (Ø38mm) hole in drywall to fit fixture.
- To mount with spring, push L508 fixture with friction fit spring clip into Ø1-1/2" (38mm) hole until the cover is flat with the surface.