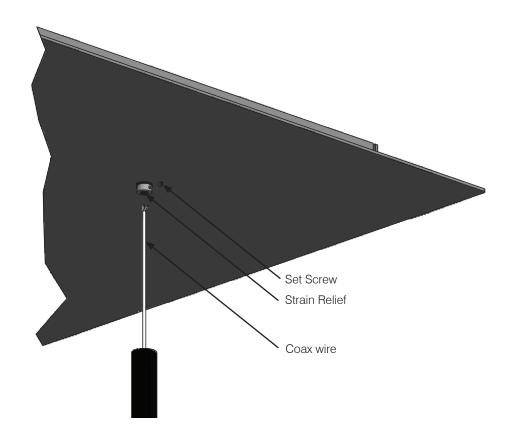

Interior pendant

- 1) Cut coax wire to desired length.
- 2) Unbraid outer woven wire to expose 1/2" (13mm) of inner wire. Twist outer strands tightly together.
- 3) Strip 1/8" (3mm) of insulation from inner wire.
- 4) Remove setscrew on canopy.
- 5) Make sure strain relief is in place in the center hole and pull wire through canopy.
- 6) Tighten setscrew when pendant is adjusted to desired height.