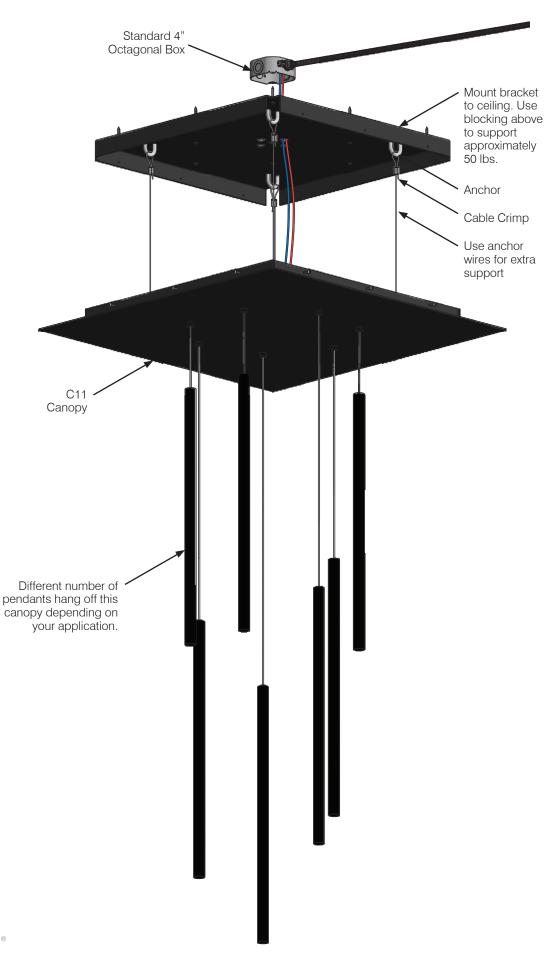

#### **Parts**

LED unit x 1 Canopy x 1 Socket head screws x 10 Safety Cables Allen key — Included

- Connect fixture wires to low voltage wiring (Remote Driver
- 2) Align brackekt to electrical box.
- Mount bracket to the ceiling with screws (by others).
- 4) Attach canopy to bracket and tighten screws (provided) on each side.