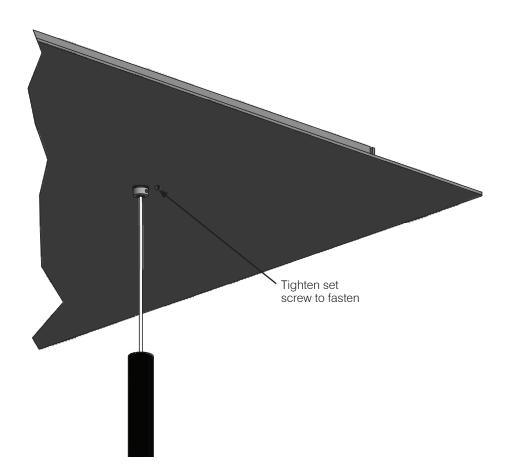

Interior pendant

- 1) Cut coax wire to desired length.
- 2) Unbraid outer woven wire to expose 1/2" (13mm) of inner wire. Twist outer strands tightly together.
- 3) Strip 1/8" (3mm) of insulation from inner wire.
- 4) Remove setscrew on canopy.
- 5) Make sure strain relief is in place in the center hole and pull wire through canopy.
- 6) Tighten setscrew when pendant is adjusted to desired height.