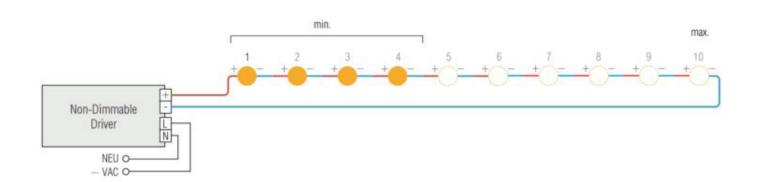

**Parts**

LED unit x 1 Canopy x 1 Socket head screws x 10 Safety Cables Allen key — Included

- Connect fixture wires to low voltage wiring (Remote Driver
- 2) Align brackekt to electrical box.
- Mount bracket to the ceiling with screws (by others).
- 4) Attach canopy to bracket and tighten screws (provided) on each side.



Interior pendant

- 1) Cut coax wire to desired length.
- 2) Unbraid outer woven wire to expose 1/2" (13mm) of inner wire. Twist outer strands tightly together.
- 3) Strip 1/8" (3mm) of insulation from inner wire.
- 4) Remove setscrew on canopy.
- 5) Make sure strain relief is in place in the center hole and pull wire through canopy.
- 6) Tighten setscrew when pendant is adjusted to desired height.





Interior pendant

Connect Pendants in Series to Driver Out-put