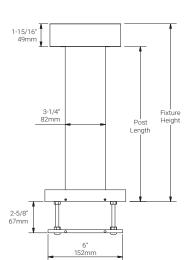

## **Mounting Options & Dimensions**

#### **LED Insert Dimension**

Fixture

Top View

3D View

#### Application

Environment Dry / Damp / Wet Location approved. IP 66.

Drive Over Rating N/A

Mounts to 12" (305mm) / 24" (610mm) post. Comes with 12" (305mm) or 24" (610mm) cabtire lead inside post.