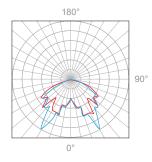

## Polar Candela Distribution

- Delivered Lumen: 184.3 lm
   Vertical Beam Spread: 30.9°
   Horizontal Beam Spread: 46.0°