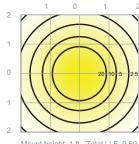

## Isofootcandle Plot

#### Mount height: 1 ft Total LLF: 0.69

### Illuminance at a Distance

| Dist  | ance  | Center Beam fc | Beam Width |       |       |       |  |
|-------|-------|----------------|------------|-------|-------|-------|--|
| Oft   | 0m    | 14fc           | 0.8ft      | 0.24m | 1.3ft | 0.40m |  |
| 1.0ft | 0.30m | 1.4fc          | 1.7ft      | 0.52m | 2.5ft | 0.76m |  |
| 2.0ft | 0.61m | 0.08fc         | 2.5ft      | 0.76m | 3.8ft | 1.16m |  |
| 3.0ft | 0.91m | 0.03fc         | 3.3ft      | 1.01m | 5.1ft | 1.55m |  |
| 4.0ft | 1.21m | 0.02fc         | 4.1ft      | 1.15m | 6.4ft | 1.95m |  |
| 5.0ft | 1.52m | 0.02fc         | 5.0ft      | 1.52m | 7.6ft | 2.32m |  |