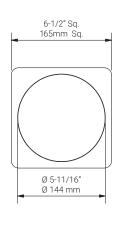

lectrical

Electrical Non-dimmable integral driver included (100-240V AC input). Compatible with remote constant current DC driver,

wiring in series.

Control On/off control. Consult factory for remote dimmable drivers.

#### Luminaire Construction

LED Light Source W27H = CCT: 2700K, CRI (Ra): 90+, Colour Consistency: 2SDCM

W30H = CCT: 3000K, CRI (Ra): 90+, Colour Consistency: 2SDCM

Weight 7.15lbs (3.245kg) based on a 24" (610mm) post.

Material Fixture: anodized aluminum

Supplied with Standard installation housing:

Warranty & LED Life 5 years limited warranty

Estimated useful life of LED is 50,000 hours.

## Ordered Separately

System Components Power supplies: Remote constant current driver

## **Mounting Options & Dimensions**

#### **LED Insert Dimension**

Fixture



Top View



3D View



## 8W, 2700K, 90+ CRI

## Polar Candela Distribution



## Isofootcandle Plot



#### Mount height: 1 ft Total LLF: 0.69

### Illuminance at a Distance

| Dist  | ance  | Center Beam fc | Beam Width |       |       |       |  |
|-------|-------|----------------|------------|-------|-------|-------|--|
| Oft   | 0m    | 14fc           | 0.8ft      | 0.24m | 1.3ft | 0.40m |  |
| 1.0ft | 0.30m | 1.4fc          | 1.7ft      | 0.52m | 2.5ft | 0.76m |  |
| 2.0ft | 0.61m | 0.08fc         | 2.5ft      | 0.76m | 3.8ft | 1.16m |  |
| 3.0ft | 0.91m | 0.03fc         | 3.3ft      | 1.01m | 5.1ft | 1.55m |  |
| 4.0ft | 1.21m | 0.02fc         | 4.1ft      | 1.15m | 6.4ft | 1.95m |  |
| 5.0ft | 1.52m | 0.02fc         | 5.0ft      | 1.52m | 7.6ft | 2.32m |  |

- Delivered Lumen: 184.3 lm
   Ve