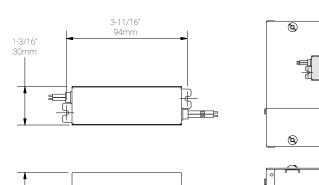

|                                             | B driver enclosure |  |            |            |  |

## **Important Notes**

## Warranty Notes & Disclaimer

-

7/8" 23mm 3-3/8"

85mm

MP Lighting reserves the right, at its sole discretion, at any time and without notice, to make improvements and innovations to any of our products. Consult MP Lighting website for further details.

1. Do not install on-off switch at the output (load) side of a constant current LED driver as it will damage

the fixture(s) and will void the warranty on both driver and fixture(s).
Fixtures must be wired as per MP Lighting's instruction (series wiring for constant current driver and parallel wiring for constant voltage drivers.) Failures due to improper installation will void warranty.

## Dimensions

Driver





6-1/4' 160mm

Driver with Enclosure (EBX-160-ZP)