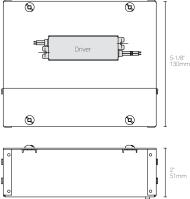

| B driver enclosure |  |            |            |  |

## **Important Notes**

## Warranty Notes & Disclaimer

-

7/8" 23mm 3-3/8"

85mm

MP Lighting reserves the right, at its sole discretion, at any time and without notice, to make improvements and innovations to any of our products. Consult MP Lighting website for further details.

1. Do not install on-off switch at the output (load) side of a constant current LED driver as it will damage

the fixture(s) and will void the warranty on both driver and fixture(s).
Fixtures must be wired as per MP Lighting's instruction (series wiring for constant current driver and parallel wiring for constant voltage drivers.) Failures due to improper installation will void warranty.

## Dimensions

Driver





6-1/4' 160mm

Driver with Enclosure (EBX-160-ZP)