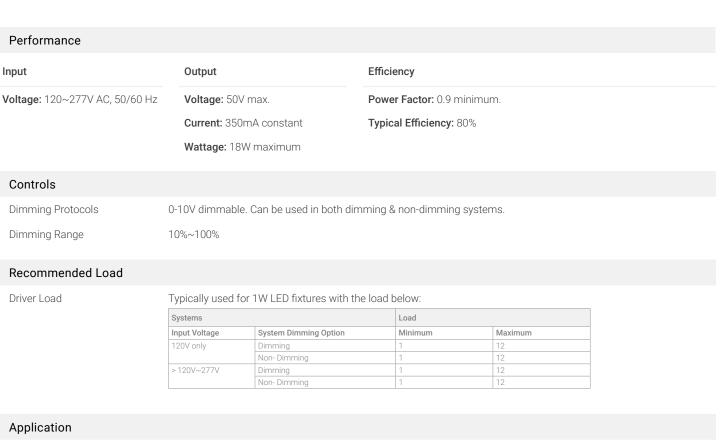

### CONSTANT CURRENT

18W, 350mA, 0-10V dimmable, 120~277V AC Input

• Damp and Dry location

c Sus c UL Class2)

| Ordering Information                        |                    |                      | Clear Form |  |
|---------------------------------------------|--------------------|----------------------|------------|--|
| Date :<br>Project :                         |                    | Quantity :<br>Note : |            |  |
| Type :                                      |                    |                      |            |  |
| Specifications                              |                    |                      |            |  |
| LED Driver   Example Code: LED18W350iZ-01-B |                    |                      |            |  |
| Product                                     | Enclosure          |                      |            |  |
| LED18W350iZ-01                              | В                  |                      |            |  |
|                                             | B driver enclosure |                      |            |  |

## Driver

Driver with Enclosure (EBX-160-ZP)

CONSTANT CURRENT

18W, 350mA, 0-10V dimmable, 120V AC Input

• Damp and Dry location

| Environments        | Damp and Dry Location approved.                    |  |
|---------------------|----------------------------------------------------|--|
| Ambient Temperature | -20°C (-4°F) minimum.                              |  |
| Case Temperature    | 80°C (179°F) maximum.                              |  |
| Driver Protection   | Short Circuit, Overload & Over-voltage protection. |  |
| Weight              | 140g (0.31lb).                                     |  |
| Case Material       | Plastic.                                           |  |