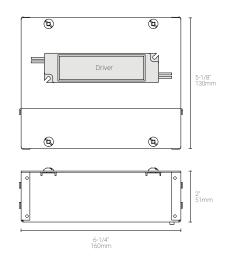

# Dimensions

## Driver

Driver with Enclosure (EBX-160-ZP)

CONSTANT CURRENT

18W, 350mA, 0-10V dimmable, 120V AC Input

• Damp and Dry location

| Environments        | Damp and Dry Location approved.                    |  |
|---------------------|----------------------------------------------------|--|
| Ambient Temperature | -20°C (-4°F) minimum.                              |  |
| Case Temperature    | 80°C (179°F) maximum.                              |  |
| Driver Protection   | Short Circuit, Overload & Over-voltage protection. |  |
| Weight              | 140g (0.31lb).                                     |  |
| Case Material       | Plastic.                                           |  |