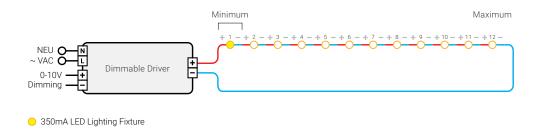

# Wiring Diagram

Dimming | For use with 1-12 x 1W LED lighting fixtures (350mA), wired in series