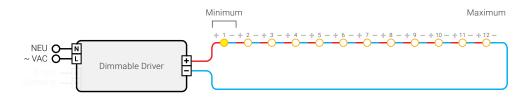

#### Non-Dimming | For use with 1-12 x 1W LED lighting fixtures (350mA), wired in series

😑 350mA LED Lighting Fixture