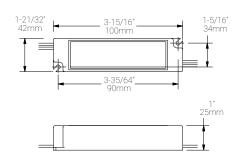

nclosure |                      |            |  |

#### **Important Notes**

#### Warranty Notes & Disclaimer

MP Lighting reserves the right, at its sole discretion, at any time and without notice, to make improvements and innovations to any of our products. Consult MP Lighting website for further details.

1. Do not install on-off switch at the output (load) side of a constant current LED driver as it will damage the future(a) and will used the waterparts on both driver and future(a).

the fixture(s) and will void the warranty on both driver and fixture(s).
Fixtures must be wired as per MP Lighting's instruction (series wiring for constant current driver and parallel wiring for constant voltage drivers.) Failures due to improper installation will void warranty.

# Dimensions

## Driver





Driver with Enclosure (EBX-160-ZP)



CONSTANT CURRENT

18W, 350mA, 0-10V dimmable, 120V AC Input

• Damp and Dry location





| Environments        | Damp and Dry Location approved.                    |  |
|---------------------|----------------------------------------------------|--|
| Ambient Temperature | -20°C (-4°F) minimum.                              |  |
| Case Temperature    | 80°C (179°F) maximum.                              |  |
| Driver Protection   | Short Circuit, Overload & Over-voltage protection. |  |
| Weight              | 140g (0.31lb).                                     |  |
| Case Material       | Plastic.                                           |  |

# [∽] MPLIGHTING

# Wiring Diagram

Dimming | For use with 1-12 x 1W LED lighting fixtures (350mA), wired i