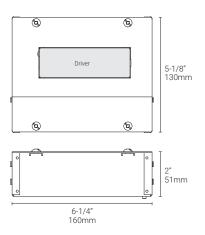

|                                             | B driver enclosure |           |            |  |

# **Important Notes**

## Warranty Notes & Disclaimer

MP Lighting reserves the right, at its sole discretion, at any time and without notice, to make improvements and innovations to any of our products. Consult MP Lighting website for further details.

- Do not install on-off switch at the output (load) side of a constant current LED driver as it will damage the fixture(s) and will void the warranty on both driver and fixture(s).
- Fixtures must be wired as per MP Lighting's instruction (series wiring for constant current driver and parallel wiring for constant voltage drivers.) Failures due to improper installation will void warranty.

# **Dimensions**



Driver with Enclosure (EBX-160-ZP)



# LED22W350iZ-01

# CONSTANT CURRENT PROGRAMMABLE

22W, 350mA, 0-10V dimmable, 120~277V AC Input

O Damp and Dry location





### Performance

InputOutputEfficiencyVoltage: 120~277V AC, 50/60 HzVoltage: 2~42V DCPower Factor: 0.95 minimum.Current: 350mA ConstantTypical Efficiency: 83%Wattage: 22W maximum

### Controls

Dimming Protocols 0-10V dimmable. Can be used in both dimming & non-dimming systems.

Dimming Range 1%~100%

### Recommended Load

Driver Load Typically used for a single 13W LED fixture.

# Application

Environments IP20. Damp and Dry Location approved.

Ambient Temperature -20°C (-4°F) to 50°C (-122°F)

Case Temperature 75°C (167°F) maximum.

Driver Protection Short Circuit, Overload & Over-voltage protection.

Weight 226g (0.50lb)

Case Material Metal.