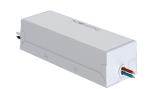

ranty Notes & Disclaimer

MP Lighting reserves the right, at its sole discretion, at any time and without notice, to make improvements and innovations to any of our products. Consult MP Lighting website for further details.

- Do not install on-off switch at the output (load) side of a constant current LED driver as it will damage the fixture(s) and will void the warranty on both driver and fixture(s).
- Fixtures must be wired as per MP Lighting's instruction (series wiring for constant current driver and parallel wiring for constant voltage drivers.) Failures due to improper installation will void warranty.

# **Dimensions**



Driver with Enclosure (EBX-160-ZP)



# LED22W350iZ-01

# CONSTANT CURRENT PROGRAMMABLE

22W, 350mA, 0-10V dimmable, 120~277V AC Input

O Damp and Dry location





### Performance

InputOutputEfficiencyVoltage: 120~277V AC, 50/60 HzVoltage: 2~42V DCPower Factor: 0.95 minimum.Current: 350mA ConstantTypical Efficiency: 83%Wattage: 22W maximum

### Controls

Dimming Protocols 0-10V dimmable. Can be used in both dimming & non-dimming systems.

Dimming Range 1%~100%

### Recommended Load

Driver Load Typically used for a single 13W LED fixture.

# Application

Environments IP20. Damp and Dry Location approved.

Ambient Temperature -20°C (-4°F) to 50°C (-122°F)

Case Temperature 75°C (167°F) maximum.

Driver Protection Short Circuit, Overload & Over-voltage protection.

Weight 226g (0.50lb)

Case Material Metal.