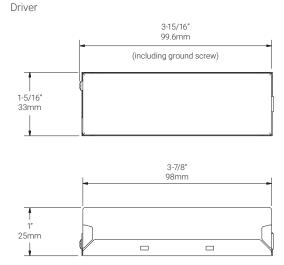

|           |            |  |
|                                             | B driver enclosure |           |            |  |

# **Important Notes**

## Warranty Notes & Disclaimer

MP Lighting reserves the right, at its sole discretion, at any time and without notice, to make improvements and innovations to any of our products. Consult MP Lighting website for further details.

- Do not install on-off switch at the output (load) side of a constant current LED driver as it will damage the fixture(s) and will void the warranty on both driver and fixture(s).
- Fixtures must be wired as per MP Lighting's instruction (series wiring for constant current driver and parallel wiring for constant voltage drivers.) Failures due to improper installation will void warranty.

# **Dimensions**



Driver with Enclosure (EBX-160-ZP)



# LED22W350iZ-01

# CONSTANT CURRENT PROGRAMMABLE

22W, 350mA, 0-10V dimmable, 120~277V AC Input

O Damp and Dry location





### Performance

InputOutputEfficiencyVoltage: 120~277V AC, 50/60 HzVoltage: 2~42V DCPower Factor: 0.95 minimum.Current: 350mA ConstantTypical Efficiency: 83%Wattage: 22W maximum

### Controls

Dimming Protocols 0-10V dimmable. Can be used in both dimming & non-dimming systems.

Dimming Range 1%~100%

### Recommended Load

Driver Load Typically used for a single 13W LED fixture.

# Application

Environments IP20. Damp and Dry Location approved.

Ambient Temperature -20°C (-4°F) to 50°C (-122°F)

Case Temperature 75°C (167°F) maximum.

Driver Protection Short Circuit, Overload & Over-voltage protection.

Weight 226g (0.50lb)