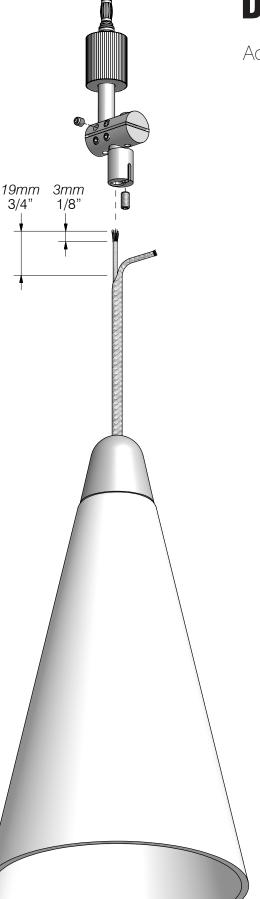

## **Adjust Length of Dual Circuit Pendant**

- Cut coax wire to desired length.
- Unbraid outer woven wire to expose 3/4" (19mm) of inner wire. Twist outer strands tightly together.
- Strip 1/8" (3mm) of insulation from inner wire.
- Remove setscrews.
- Insert wire until stripped portion is visible through top setscrew hole. Reinsert top setscrew and tighten firmly.
- 6 Insert twisted outer core of wire into bottom slot and tighten setscrew.
- Cut off exposed strands of wire after installing setscrew.