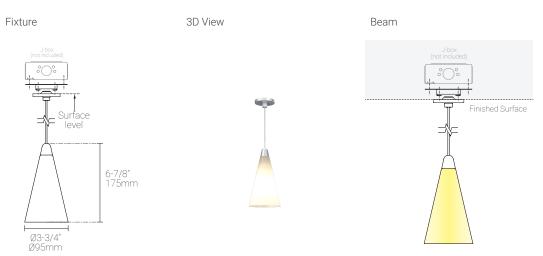

## **Mounting Options & Dimensions**

## LED Fixture Dimensions (shown with C1 canopy)