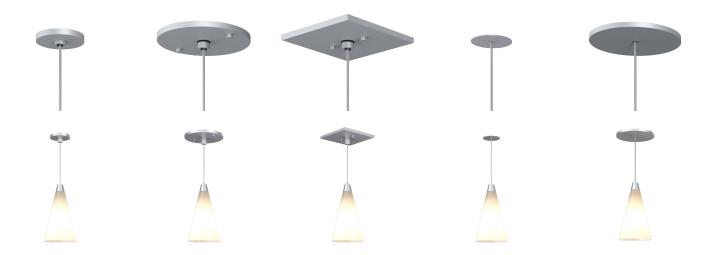

## **Mounting Options & Dimensions**

## LED Fixture Dimensions (shown with C1 canopy)

## Canopy Images, Dimeansions & Measurement of Custom Cord/Stem Length (X)

| C1 | C3 | C4 | C20 | C22 |
|----|----|----|-----|-----|
|    |    |    |     |     |