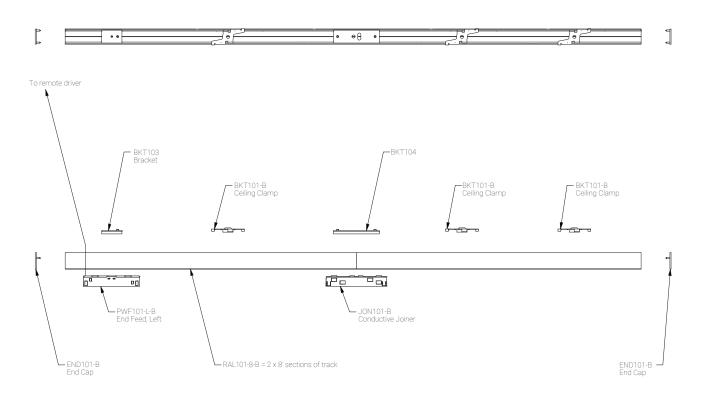

|
| Weight                                                                                                                               | N/A                                                                                                                                          |
| Material                                                                                                                             | Material: plastic<br>Conductor: copper                                                                                                       |

# [∽] MPLIGHTING

## Mounting Options & Dimensions

#### Dimensions



### 1CT Track | All 1CT fixtures comes with Track Adapter



## Appendix

### **Aluminum Finishes**





BK black

WH white