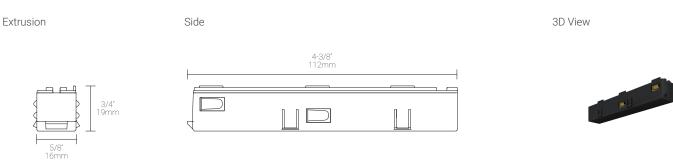

|                                                                                                                                              |
| Weight                                                                                                                               | N/A                                                                                                                                          |
| Material                                                                                                                             | Material: plastic<br>Conductor: copper                                                                                                       |

# [∽] MPLIGHTING

## Mounting Options & Dimensions

#### Dimensions



### 1CT Track | All 1CT fixtures comes with Track Adapter



## Appendix

### **Aluminum Finishes**





BK black

WH white