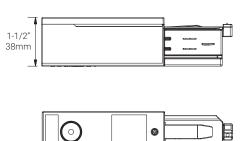

### Mounting Options & Dimensions

#### Dimensions

End Feed

3-3/4" 95mm 2-1/16" 52mm 1-1/4" 31mm 0

0

Side View & Bottom View

3D View