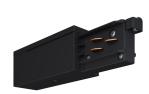

# PWF201-L

INTERIOR Two Circuit Track Hardware - End Feed (Left)

• Dry location

| Ordering Information Clear Form                   |                                                                   |     |            |  |  |
|---------------------------------------------------|-------------------------------------------------------------------|-----|------------|--|--|
| Date :                                            |                                                                   | C   | )uantity : |  |  |
| Project :                                         |                                                                   | ١   | lote :     |  |  |
| Type :                                            |                                                                   |     | _          |  |  |
|                                                   |                                                                   |     |            |  |  |
| Specifications                                    |                                                                   |     |            |  |  |
| End Feed (Left)   Example Code: PWF201-L-BK       |                                                                   |     |            |  |  |
| Product                                           | Finish <sup>1</sup>                                               |     |            |  |  |
| PWF201-L                                          | BK black<br>WH white                                              |     |            |  |  |
| Important Notes                                   |                                                                   |     |            |  |  |
| <b>Specification</b><br>1. Refer to Appendix or N | IP Lighting website for track system with different finish option | IS. |            |  |  |
|                                                   |                                                                   |     |            |  |  |