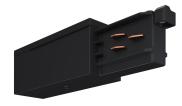

# PWF201-L

INTERIOR Two Circuit Track Hardware - End Feed (Left)

• Dry location

| Ordering Information Clear Form                   |                                                                   |     |            |  |  |
|---------------------------------------------------|-------------------------------------------------------------------|-----|------------|--|--|
| Date :                                            |                                                                   | C   | )uantity : |  |  |
| Project :                                         |                                                                   | ١   | lote :     |  |  |
| Type :                                            |                                                                   |     | _          |  |  |
|                                                   |                                                                   |     |            |  |  |
| Specifications                                    |                                                                   |     |            |  |  |
| End Feed (Left)   Example Code: PWF201-L-BK       |                                                                   |     |            |  |  |
| Product                                           | Finish <sup>1</sup>                                               |     |            |  |  |
| PWF201-L                                          | BK black<br>WH white                                              |     |            |  |  |
| Important Notes                                   |                                                                   |     |            |  |  |
| <b>Specification</b><br>1. Refer to Appendix or N | IP Lighting website for track system with different finish option | IS. |            |  |  |
|                                                   |                                                                   |     |            |  |  |