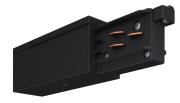

# **PWF201-R**

Two Circuit Track Hardware - End Feed (Right)

Dry location

| Ordering Information                                                                                      |                      |                              |                   |            | Clear Form |  |
|-----------------------------------------------------------------------------------------------------------|----------------------|------------------------------|-------------------|------------|------------|--|
|                                                                                                           |                      |                              |                   |            |            |  |
| Date :                                                                                                    |                      |                              |                   | Quantity : |            |  |
| Project :                                                                                                 |                      |                              |                   | Note :     |            |  |
| Туре :                                                                                                    |                      |                              |                   |            |            |  |
|                                                                                                           |                      |                              |                   |            |            |  |
| Specifications                                                                                            |                      |                              |                   |            |            |  |
| End Feed (Right)   Example Code: PWF201-R-BK                                                              |                      |                              |                   |            |            |  |
| Product                                                                                                   | Finish <sup>1</sup>  |                              |                   |            |            |  |
| PWF201-R                                                                                                  |                      |                              |                   |            |            |  |
|                                                                                                           | BK black<br>WH white |                              |                   |            |            |  |
|                                                                                                           |                      |                              |                   |            |            |  |
| Important Notes                                                                                           |                      |                              |                   |            |            |  |
| Specification 1. Refer to Appendix or MP Lighting website for track system with different finish options. |                      |                              |                   |            |            |  |
|                                                                                                           |                      |                              |                   |            |            |  |
| Application                                                                                               |                      |                              |                   |            |            |  |
| Environment                                                                                               |                      | Dry Location approved. IP 20 | Э.                |            |            |  |
| Mounting                                                                                                  |                      | For ceiling mounting or susp | pension mounting. |            |            |  |

#### Dimensions

End Feed

Side View & Bottom View

3D View