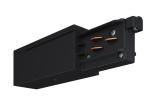

# **PWF201-R**

Two Circuit Track Hardware - End Feed (Right)

Dry location

| Ordering Information                                                                                      |                      |                              |                   |            | Clear Form |  |
|-----------------------------------------------------------------------------------------------------------|----------------------|------------------------------|-------------------|------------|------------|--|
|                                                                                                           |                      |                              |                   |            |            |  |
| Date :                                                                                                    |                      |                              |                   | Quantity : |            |  |
| Project :                                                                                                 |                      |                              |                   | Note :     |            |  |
| Туре :                                                                                                    |                      |                              |                   |            |            |  |
|                                                                                                           |                      |                              |                   |            |            |  |
| Specifications                                                                                            |                      |                              |                   |            |            |  |
| End Feed (Right)   Example Code: PWF201-R-BK                                                              |                      |                              |                   |            |            |  |
| Product                                                                                                   | Finish <sup>1</sup>  |                              |                   |            |            |  |
| PWF201-R                                                                                                  |                      |                              |                   |            |            |  |
|                                                                                                           | BK black<br>WH white |                              |                   |            |            |  |
|                                                                                                           |                      |                              |                   |            |            |  |
| Important Notes                                                                                           |                      |                              |                   |            |            |  |
| Specification 1. Refer to Appendix or MP Lighting website for track system with different finish options. |                      |                              |                   |            |            |  |
|                                                                                                           |                      |                              |                   |            |            |  |
| Application                                                                                               |                      |                              |                   |            |            |  |
| Environment                                                                                               |                      | Dry Location approved. IP 20 | Э.                |            |            |  |
| Mounting                                                                                                  |                      | For ceiling mounting or susp | pension mounting. |            |            |  |

#### Dimensions

End Feed

Side View & Bottom View

3D View