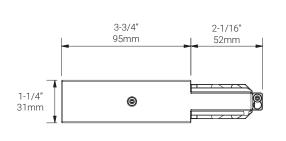

## Mounting Options & Dimensions

#### Dimensions

End Feed

Side View & Bottom View

3D View