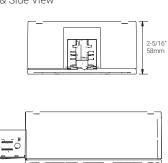

e. |            |
| Construction                                                                                                                |                                                                                        |            |
| Weight                                                                                                                      | N/A                                                                                    |            |
| Material                                                                                                                    | Polycarbonate & copper.                                                                |            |

## Mounting Options & Dimensions

#### **Dimensions**

End Feed



Front View & Side View



3D View



## Appendix

### **Aluminum Finishes**





BK black

WH white