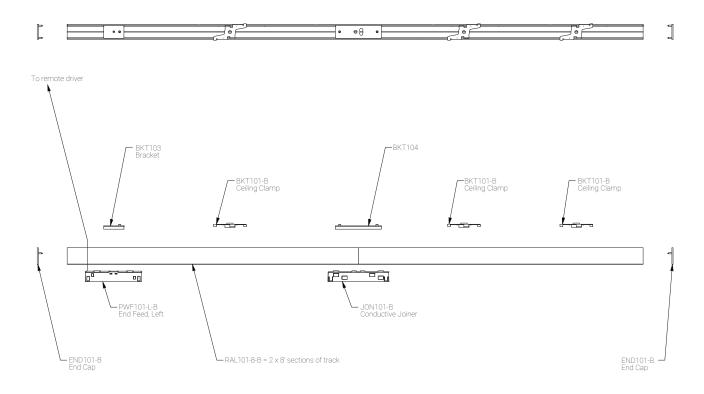

|                                           |                                                                                                                                             |  |
| Electrical                                                                                                 |                                           | Low Voltage 1 Circuit Track: 60W/12V   96W/48V                                                                                              |  |

Compatible Drivers 12V: 0-10V, ELV dimmable. | 48V: 0-10V, DALI dimmable

## Construction

Weight N/A

Material **Extrusion:** aluminum

Conductor: copper

## **Mounting Options & Dimensions**

#### **Dimensions**



1CT Track | All 1CT fixtures comes with Track Adapter



## Appendix

#### **Aluminum Finishes**