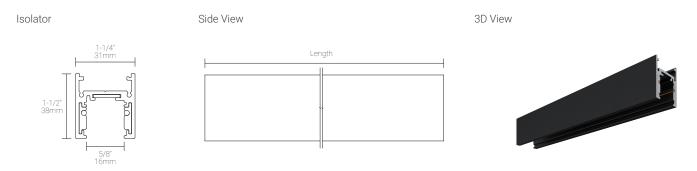

|                                           |                                                                                                                                             |  |
| Electrical                                                                                                 |                                           | Low Voltage 1 Circuit Track: 60W/12V   96W/48V                                                                                              |  |

Compatible Drivers 12V: 0-10V, ELV dimmable. | 48V: 0-10V, DALI dimmable

## Construction

Weight N/A

Material **Extrusion:** aluminum

Conductor: copper

## **Mounting Options & Dimensions**

#### **Dimensions**



1CT Track | All 1CT fixtures comes with Track Adapter



## Appendix

#### **Aluminum Finishes**