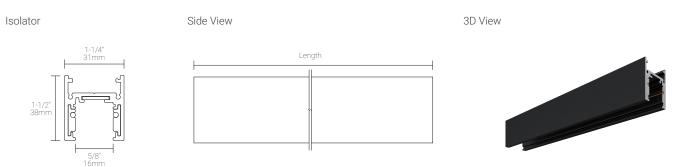

Compatible Fixtures | L225-L (13W), L600 (13W).                                                                 |  |  |
| Electrical          |                                                                                           |  |  |
| Electrical          | Low Voltage 2 Circuit Track: 60W/12V<br>Compatible Drivers: 0-10V, DALI and ELV dimmable. |  |  |
| Construction        |                                                                                           |  |  |
| Weight              | N/A                                                                                       |  |  |
| Material            | Extrusion: aluminum<br>Conductor: copper                                                  |  |  |

## [∽] MPLIGHTING

## Mounting Options & Dimensions

### Dimensions



## Appendix

#### **Aluminum Finishes**



BK black



WH white