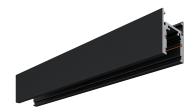

# RAL201

INTERIOR Two Circuit Track Hardware - Track

Dry location

| Ordering Information Clear Form                       |                                |                                                      |   |            |  |  |
|-------------------------------------------------------|--------------------------------|------------------------------------------------------|---|------------|--|--|
| Date :                                                |                                |                                                      | ( | Quantity : |  |  |
| Project :                                             |                                |                                                      | I | Note :     |  |  |
| Туре :                                                |                                |                                                      |   |            |  |  |
|                                                       |                                |                                                      |   |            |  |  |
| Specifications                                        |                                |                                                      |   |            |  |  |
| Track   Example Code: RAL201-4-BK                     |                                |                                                      |   |            |  |  |
| Product                                               | Length                         | Finish <sup>1</sup>                                  |   |            |  |  |
| RAL201                                                |                                |                                                      |   |            |  |  |
|                                                       | 4 4' (1219mm)<br>8 8' (2438mm) | BK black<br>WH white                                 |   |            |  |  |
| Important No<br>Specification<br>1. Refer to Appendix |                                | site for track system with different finish options. |   |            |  |  |

| Application         |                                                                                           |  |  |
|---------------------|-------------------------------------------------------------------------------------------|--|--|
| Environment         | Dry Location approved. IP 20.                                                             |  |  |
| Mounting            | Surface mounting or suspension mounting.                                                  |  |  |
| Compatible Fixtures | L225-L (13W), L600 (13W).                                                                 |  |  |
| Electrical          |                                                                                           |  |  |
| Electrical          | Low Voltage 2 Circuit Track: 60W/12V<br>Compatible Drivers: 0-10V, DALI and ELV dimmable. |  |  |
| Construction        |                                                                                           |  |  |
| Weight              | N/A                                                                                       |  |  |
| Material            | Extrusion: aluminum<br>Conductor: copper                                                  |  |  |