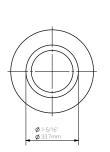

| Dry / Damp / Wet Location approved.<br>Designed to be mounted to electrical and/or landscape pipes. Field cuttable.<br>Compatible with couplings, elbows, t-junction fittings for standard 1-1/2" PVC pipe (outer diameter 1-7/8", schedule<br>40, 80 and furniture grade pvc pipes. |
| Specification<br>1. Connects PIPE-C's & PIPE-C-1's to PIPE-B's.<br>Application<br>Environment<br>Mounting<br>Compatibility | Dry / Damp / Wet Location approved.<br>Designed to be mounted to electrical and/or landscape pipes. Field cuttable.<br>Compatible with couplings, elbows, t-junction fittings for standard 1-1/2" PVC pipe (outer diameter 1-7/8", schedule<br>40, 80 and furniture grade pvc pipes. |

## [∽] MPLIGHTING

## Mounting Options & Dimensions

## **Reducer Dimensions**

Diameter

Length

3D View