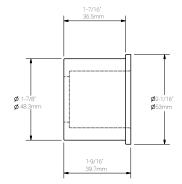

| Dry / Damp / Wet Location approved.<br>Designed to be mounted to electrical and/or landscape pipes. Field cuttable.<br>Compatible with couplings, elbows, t-junction fittings for standard 1-1/2" PVC pipe (outer diameter 1-7/8", schedule<br>40, 80 and furniture grade pvc pipes. |
| Specification<br>1. Connects PIPE-C's & PIPE-C-1's to PIPE-B's.<br>Application<br>Environment<br>Mounting<br>Compatibility | Dry / Damp / Wet Location approved.<br>Designed to be mounted to electrical and/or landscape pipes. Field cuttable.<br>Compatible with couplings, elbows, t-junction fittings for standard 1-1/2" PVC pipe (outer diameter 1-7/8", schedule<br>40, 80 and furniture grade pvc pipes. |

## [∽] MPLIGHTING

## Mounting Options & Dimensions

## **Reducer Dimensions**

Diameter

Length

3D View