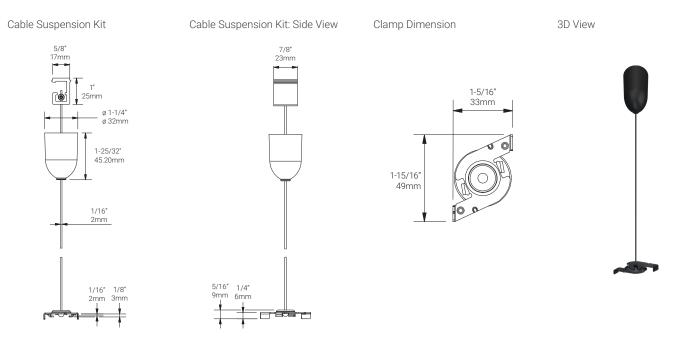

|
| Compatible Fixtures | L225-L (13W), L600 (13W).                                                                 |
| Electrical          |                                                                                           |
| Electrical          | Low Voltage 2 Circuit Track: 60W/12V<br>Compatible Drivers: 0-10V, DALI and ELV dimmable. |
| Construction        |                                                                                           |
| Weight              | N/A                                                                                       |
| Material            | Polycarbonate & steel.                                                                    |

## **Mounting Options & Dimensions**

#### Dimensions



### Appendix

#### **Aluminum Finishes**





BK black

WH white