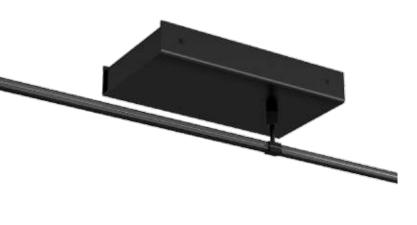

## Single Rail Surface Mount LED DRIVERS

## **SLD-SRB**

## SPEC SHEET

- Surface mounts to standard junction box.
- Used to power single circuit of system. 100% duty cycle. Integral push button circuit breaker.
- 120V input.
- 12V output (60W)
- Comes with Dimmable LED driver power system (please specify). Also can be used as a power feed for wall mount or sloped ceiling applications, if flexible cord option is chosen.
- Cord cannot be used as a support.
- Dry locations. Approved to UL standards by CSA/US.