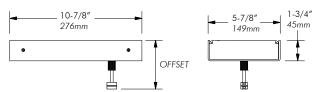

Note: Consult factory for maximum wiring length.

Dimension: shown with 4" (101mm) stem

| CODE |                             |   | MOUNT                          |     | WATTAGE          | DIMMING                                                        | OFFSET                       |
|------|-----------------------------|---|--------------------------------|-----|------------------|----------------------------------------------------------------|------------------------------|
|      | SLD                         | - | SRB                            |     | 60W              |                                                                |                              |
|      | Surface Mount<br>LED Driver |   | <b>SRB</b> = single rail black | 60W | = 60 watts (12V) | $\mathbf{Z} = 0-10V$ dimming $\mathbf{P} = \text{ELV}$ dimming | <b>\$4</b> = 4" (101mm) stem |