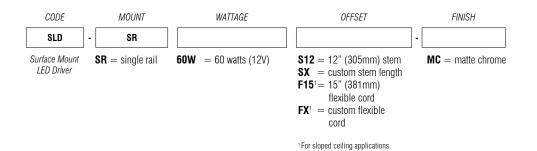

## **SLD-SR**

## Features:

- Surface mounts to standard junction box.
- Used to power single circuit of system. 100% duty cycle. Integral push button circuit breaker.
- 120V input.
- Comes with Dimmable LED driver power system (please specify), ELV dimming only. Also can be used as a power feed for wall mount or sloped ceiling applications, if flexible cord option is chosen.
- Cord cannot be used as a support.
- Dry locations. Approved to UL standards by CSA/US.