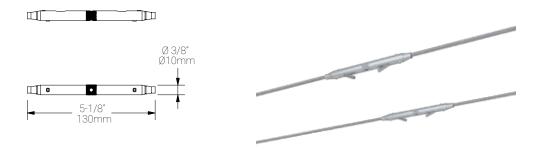

|                             |                                      |  |           |  |            |
|                                                | C conductive<br>I insulated | MC matte chrome<br>BN brushed nickel |  |           |  |            |

### Important Notes

Specification

1. Refer to Appendix or MP Lighting website for track system with different finish options.

### Application

Environment Dry Location approved. IP 20.

Mounting For Cable System. Used to string cable in an enclosed system. Can be conductive or isolating.

Compatible Fixtures P02, P11, X01, X06, X31.

Electrical

Electrical N/A

Construction

Weight N/A

Material Brass with electroplated finish.

# Mounting Options & Dimensions

#### **Dimensions**

Front View 3D View



## Appendix