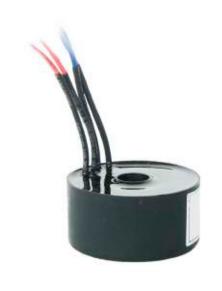

Operating Temperature: Maximum Case Temperature: 70°C (158°F) Humidity (Non-Condensing):  $5\% \sim 95\%$ Case Material: Weight: Rated:

- 120V, 60Hz 12V 10W Max 95% Min 95% Yes Yes With Magnetic Low Voltage Dimmers (not included) -10 ~ 50°C (14 ~ 122°F) **Black Plastic Casing** 1.8kg (4 lbs) Dry Locations
- · Mounting: Rotatable and easy to position. Fits into a standard octagon box.
- Use: Suitable for use with 9 Watt Max, LED type MR16's. Check lamp manufacturers specifications for compatibility.