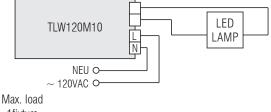

1 fixture 9 watts

LED = LED Lamps Only Max: 9 Watt LAMP Not for use with Halogen lamps

TLW120M10 SPEC SHEET

Note: LED type MR16's must use 12Volt magnetic transformers or 12V DC LED drivers, not included. Standard electronic, low voltage transformers may cause lamps to flicker.

ORDER CODE TLW120M10

[▶] **MP**LIGHTING<sup>®</sup>