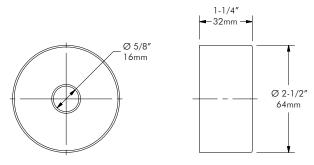

Operating Temperature: Maximum Case Temperature: 70°C (158°F) Humidity (Non-Condensing):  $5\% \sim 95\%$ Case Material: Weight: Rated:

- 120V, 60Hz 12V 10W Max 95% Min 95% Yes Yes With Magnetic Low Voltage Dimmers (not included) -10 ~ 50°C (14 ~ 122°F) **Black Plastic Casing** 1.8kg (4 lbs) Dry Locations
- · Mounting: Rotatable and easy to position. Fits into a standard octagon box.
- Use: Suitable for use with 9 Watt Max, LED type MR16's. Check lamp manufacturers specifications for compatibility.