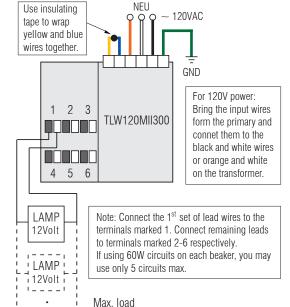

AC Input Voltage: 120V. 60Hz AC Output Voltage: 11.5V

Output Wattage: 300W Max (6 x 50W)

Power Factor: 95% Min Typical Efficiency: 95% **Short Circuit Protection:** Yes Overload Protection: Yes

Dimming Function: With Any Incandescent Dimmers

\* Consult factory for maximum wiring length.

# [V] MPLIGHTIN

LAMP i

៊ី 12Volt ៉ែ

16 W 4TH AVE VANCOUVER BC V5Y 1G3 CANADA T 604 708 1184 F 604 708 1185 MPLIGHTING.COM

depends on

wattage of

fixture.

LAMP

12Volt