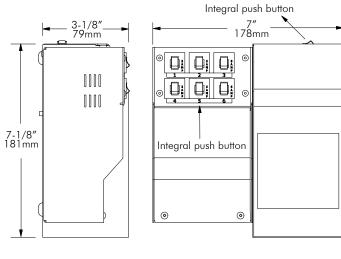

(not included)

Operating Temperature:  $-10 \sim 50^{\circ}\text{C} (14 \sim 122^{\circ}\text{F})$ 

Maximum Case Temperature: 70°C (158°F) Humidity (Non-Condensing): 5% ~ 95% Case Material: Black Steel Casing Weight: 4.1kg (9 lbs) Rated: Dry Locations **UL** Listed Approval: