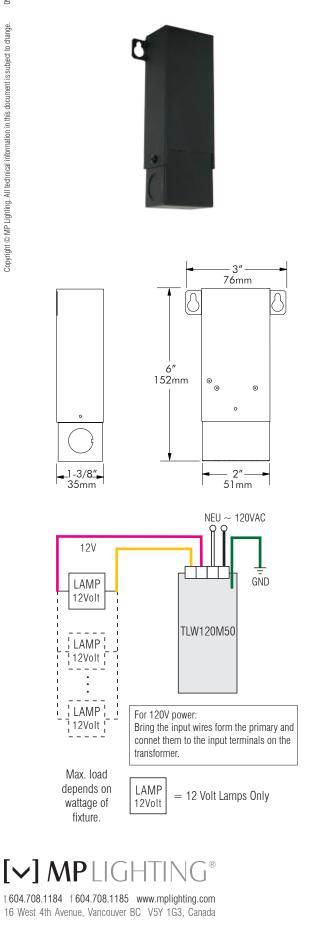

Remote 120V Magnetic Transformer TLW120MT050-01

SPEC SHEET

## Features:

- · Hard wired remote transformer.
- Includes primary and secondary self-reset circuit breakers.
- · Indoor compliant.

AC Input Voltage: AC Output Voltage: **Output Wattage:** Short Circuit Protection: **Overload Protection:** Ambient Temperature: Case Temperature: Case Material: Weight: Approval:

120VAC. 60Hz 12V 50W Max Yes Yes 40°C Max (104°F Max) 70°C Max (158°F Max)\* Steel 0.91kg (2 lbs) Dry & Damp (For outdoor, should be wall mounted) ETL Listed (Class 2).

\*Enclosure temperature does not exceed 70°C in a 40°C ambient, fully loaded.

Note: Consult factory for wiring length and details.

ORDER CODE TLW120MT050-01