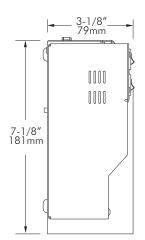

Operating Temperature:  $-10 \sim 50^{\circ}\text{C} (14 \sim 122^{\circ}\text{F})$ 

[ Project ]

[ Quantity ]

[Notes]

Note: Consult factory for wiring length and details.

ORDER CODE

TLW277Mii300