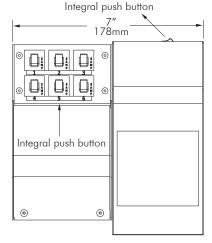

## Features:

- · Hard wired remote transformer.
- 6 reset able circuit breakers for each line.
- 6 output circuits.
- · Overload protection on primary and secondary.
- Dimmable with any incandescent dimmers (i.e. Lutron Diva).