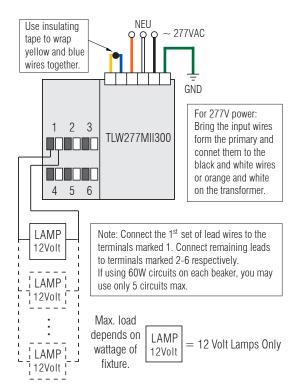

AC Input Voltage: 277V, 60Hz AC Output Voltage: 11.5V

Output Wattage: 300W Max (6 x 50W)

Power Factor: 95% Min
Typical Efficiency: 95%
Short Circuit Protection: Yes
Overload Protection: Yes

Dimming Function: With Any Incandescent Dimmers (not included)