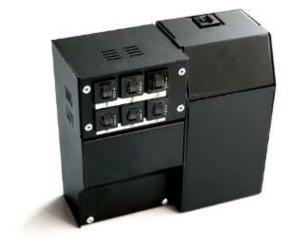

## Features:

- · Hard wired remote transformer.
- 6 reset able circuit breakers for each line.
- 6 output circuits.
- · Overload protection on primary and secondary.
- Dimmable with any incandescent dimmers (i.e. Lutron Diva).