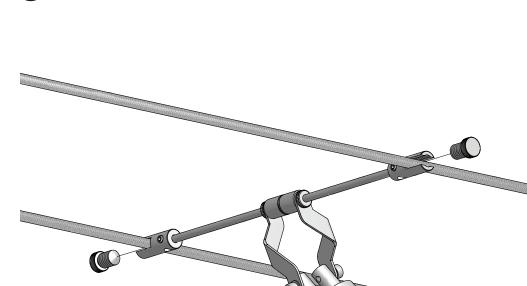

## **CS Fixture Connector**

- Unscrew connector caps on both sides of connector.
- Slide each side of connector onto CBL001 cable in desired location.
- Tighten both sides until secure.