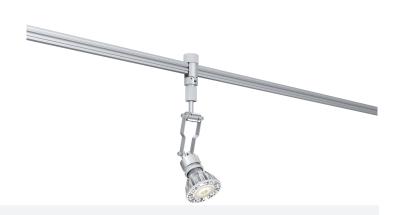

## Application

Environment Dry Location approved. IP 20.

Mounting SR: Rotatable and easy to position. Designed for use on MP single rail (SR) rail system (sold separately).

#### SR

Single Rail

Fixture with Single Rail

Dimensions