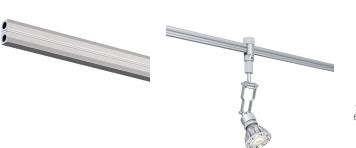

## Application

Environment Dry Location approved. IP 20.

Mounting SR: Rotatable and easy to position. Designed for use on MP single rail (SR) rail system (sold separately).

#### SR

Single Rail

Fixture with Single Rail

Dimensions