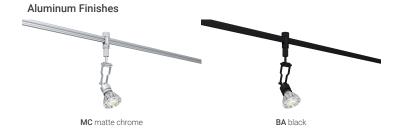

#### **INTERIOR**

Spotlight | For ceilings, walls & counters

Dry location

|                                                                                                                          |                                        |                                        |                                             |                  | Ver.                         |            |
|--------------------------------------------------------------------------------------------------------------------------|----------------------------------------|----------------------------------------|---------------------------------------------|------------------|------------------------------|------------|
| Orde                                                                                                                     | ring Information                       |                                        |                                             |                  |                              | Clear Form |
| Date:                                                                                                                    |                                        |                                        |                                             | Quantity:        |                              |            |
| Projec                                                                                                                   | t:                                     |                                        |                                             | Note:            |                              |            |
| Type:                                                                                                                    |                                        |                                        |                                             |                  |                              |            |
|                                                                                                                          |                                        |                                        |                                             |                  | -                            |            |
| Specifications                                                                                                           |                                        |                                        |                                             |                  |                              |            |
| Luminaire   Example Code: X06-SR-1-MC                                                                                    |                                        |                                        |                                             |                  |                              |            |
| Product                                                                                                                  | Mounting                               | Stem Length                            | Finish <sup>1</sup>                         |                  |                              |            |
| X06                                                                                                                      | SR                                     |                                        |                                             |                  |                              |            |
|                                                                                                                          | SR single rail                         | 1 = 1" (25mm)<br>X custom <sup>2</sup> | Aluminum Finishes: MC matte chrome BA black |                  |                              |            |
|                                                                                                                          |                                        |                                        |                                             |                  |                              |            |
|                                                                                                                          |                                        |                                        |                                             |                  |                              |            |
|                                                                                                                          |                                        |                                        |                                             |                  |                              |            |
|                                                                                                                          |                                        |                                        |                                             |                  |                              |            |
|                                                                                                                          |                                        |                                        |                                             |                  |                              |            |
|                                                                                                                          |                                        |                                        |                                             |                  |                              |            |
|                                                                                                                          |                                        |                                        |                                             |                  |                              |            |
|                                                                                                                          |                                        |                                        |                                             |                  |                              |            |
| System Components (Ordered Separately)                                                                                   |                                        |                                        |                                             |                  |                              |            |
| Remote Driver:                                                                                                           |                                        |                                        |                                             | * Consult MP Lic | ghting Website or Factory.   |            |
| remot                                                                                                                    | —————————————————————————————————————— |                                        |                                             |                  | griding vvebsite of ractory. |            |
| Important Notes                                                                                                          |                                        |                                        |                                             |                  |                              |            |
| Specification  1. Refer to Appendix or MP Lighting website for complete look of luminaire with different finish options. |                                        |                                        |                                             |                  |                              |            |
| 2. Available in 1* (25mm) increments, maximum length 96* (2438mm).                                                       |                                        |                                        |                                             |                  |                              |            |
|                                                                                                                          |                                        |                                        |                                             |                  |                              |            |

# Appendix