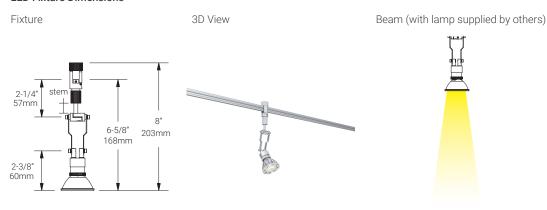

## **Mounting Options & Dimensions**

#### **LED Fixture Dimensions**

#### SR

Single Rail

Fixture with Single Rail

Dimensions