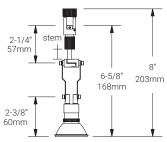

## **Mounting Options & Dimensions**

#### **LED Fixture Dimensions**

#### SR

Single Rail

Fixture with Single Rail

Dimensions