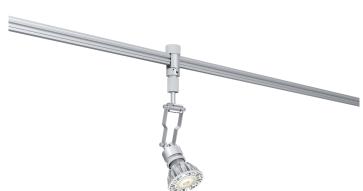

## Application

Environment Dry Location approved. IP 20.

Mounting SR: Rotatable and easy to position. Designed for use on MP single rail (SR) rail system (sold separately).

#### SR

Single Rail

Fixture with Single Rail

Dimensions