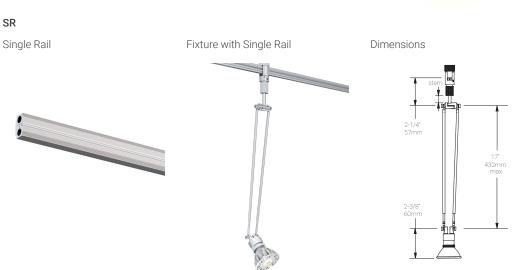

#### **INTERIOR**

Spotlight | For ceilings, walls & counters

Dry location

|                                                                                                                                                |                |                                              |                                    | S                                         |  |
|------------------------------------------------------------------------------------------------------------------------------------------------|----------------|----------------------------------------------|------------------------------------|-------------------------------------------|--|
| Order                                                                                                                                          | Clear Form     |                                              |                                    |                                           |  |
| Date:                                                                                                                                          |                |                                              |                                    | Quantity:                                 |  |
| Project :                                                                                                                                      |                |                                              |                                    | Note:                                     |  |
| Type:                                                                                                                                          |                |                                              |                                    |                                           |  |
|                                                                                                                                                |                |                                              |                                    |                                           |  |
| Specifications                                                                                                                                 |                |                                              |                                    |                                           |  |
| Luminaire   Example Code: X31-SR-X-MC                                                                                                          |                |                                              |                                    |                                           |  |
| Product                                                                                                                                        | Mounting       | Antenna                                      | Finish <sup>1</sup>                |                                           |  |
| X31                                                                                                                                            | SR             |                                              | MC                                 |                                           |  |
|                                                                                                                                                | SR single rail | <b>17</b> 9-3/4" to 16-1/2" (248mm to 419mm) | Aluminum Finishes: MC matte chrome |                                           |  |
|                                                                                                                                                |                |                                              |                                    |                                           |  |
|                                                                                                                                                |                |                                              |                                    |                                           |  |
|                                                                                                                                                |                |                                              |                                    |                                           |  |
|                                                                                                                                                |                |                                              |                                    |                                           |  |
|                                                                                                                                                |                |                                              |                                    |                                           |  |
|                                                                                                                                                |                |                                              |                                    |                                           |  |
|                                                                                                                                                |                |                                              |                                    |                                           |  |
| System Components (Ordered Separately)                                                                                                         |                |                                              |                                    |                                           |  |
| Remote Driver :                                                                                                                                |                |                                              |                                    | * Consult MP Lighting Website or Factory. |  |
| lmnort                                                                                                                                         | tont Notes     |                                              |                                    |                                           |  |
| Important Notes                                                                                                                                |                |                                              |                                    |                                           |  |
| <ul><li>Specification</li><li>Refer to Appendix or MP Lighting website for complete look of luminaire with different finish options.</li></ul> |                |                                              |                                    |                                           |  |
|                                                                                                                                                |                |                                              |                                    |                                           |  |
|                                                                                                                                                |                |                                              |                                    |                                           |  |
|                                                                                                                                                |                |                                              |                                    |                                           |  |

## Application

Environment Dry Location approved. IP 20.

Mounting SR: Rotatable and easy to position. Designed for use on MP single rail (SR) rail system (sold separately).

# Mounting Options & Dimensions

#### **LED Fixture Dimensions**