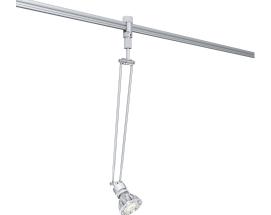

## Application

Environment Dry Location approved. IP 20.

Mounting SR: Rotatable and easy to position. Designed for use on MP single rail (SR) rail system (sold separately).

#### Luminaire Construction

LED Light Source Lamp supplied by others.

Recommended: MR16, 50 W max or LED MR16 (SORAA lamp) 10W max.

Weight N/A

Material Fixture: Machined aluminum with electroplated finish.