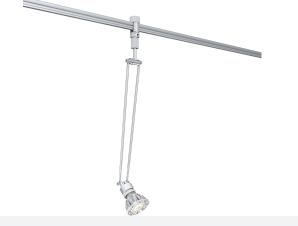

## Application

Environment Dry Location approved. IP 20.

Mounting SR: Rotatable and easy to position. Designed for use on MP single rail (SR) rail system (sold separately).

#### Luminaire Construction

LED Light Source Lamp supplied by others.

Recommended: MR16, 50 W max or LED MR16 (SORAA lamp) 10W max.

Weight N/A

Material Fixture: Machined aluminum with electroplated finish.