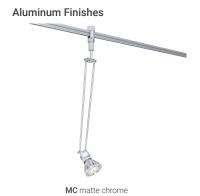

#### **INTERIOR**

Spotlight | For ceilings, walls & counters

Dry location

|                                                                                                                                                |                |                                              |                                    | S                                         |  |
|------------------------------------------------------------------------------------------------------------------------------------------------|----------------|----------------------------------------------|------------------------------------|-------------------------------------------|--|
| Order                                                                                                                                          | Clear Form     |                                              |                                    |                                           |  |
| Date:                                                                                                                                          |                |                                              |                                    | Quantity:                                 |  |
| Project :                                                                                                                                      |                |                                              |                                    | Note:                                     |  |
| Type:                                                                                                                                          |                |                                              |                                    |                                           |  |
|                                                                                                                                                |                |                                              |                                    |                                           |  |
| Specifications                                                                                                                                 |                |                                              |                                    |                                           |  |
| Luminaire   Example Code: X31-SR-X-MC                                                                                                          |                |                                              |                                    |                                           |  |
| Product                                                                                                                                        | Mounting       | Antenna                                      | Finish <sup>1</sup>                |                                           |  |
| X31                                                                                                                                            | SR             |                                              | MC                                 |                                           |  |
|                                                                                                                                                | SR single rail | <b>17</b> 9-3/4" to 16-1/2" (248mm to 419mm) | Aluminum Finishes: MC matte chrome |                                           |  |
|                                                                                                                                                |                |                                              |                                    |                                           |  |
|                                                                                                                                                |                |                                              |                                    |                                           |  |
|                                                                                                                                                |                |                                              |                                    |                                           |  |
|                                                                                                                                                |                |                                              |                                    |                                           |  |
|                                                                                                                                                |                |                                              |                                    |                                           |  |
|                                                                                                                                                |                |                                              |                                    |                                           |  |
|                                                                                                                                                |                |                                              |                                    |                                           |  |
| System Components (Ordered Separately)                                                                                                         |                |                                              |                                    |                                           |  |
| Remote Driver :                                                                                                                                |                |                                              |                                    | * Consult MP Lighting Website or Factory. |  |
| lmnort                                                                                                                                         | tont Notes     |                                              |                                    |                                           |  |
| Important Notes                                                                                                                                |                |                                              |                                    |                                           |  |
| <ul><li>Specification</li><li>Refer to Appendix or MP Lighting website for complete look of luminaire with different finish options.</li></ul> |                |                                              |                                    |                                           |  |
|                                                                                                                                                |                |                                              |                                    |                                           |  |
|                                                                                                                                                |                |                                              |                                    |                                           |  |
|                                                                                                                                                |                |                                              |                                    |                                           |  |