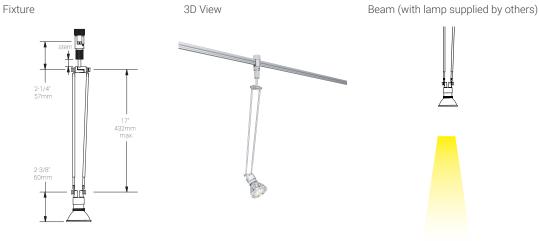

**X31SR**

#### **INTERIOR**

Spotlight | For ceilings, walls & counters

Dry location





## Application

Environment Dry Location approved. IP 20.

Mounting SR: Rotatable and easy to position. Designed for use on MP single rail (SR) rail system (sold separately).

#### Luminaire Construction

LED Light Source Lamp supplied by others.

Recommended: MR16, 50 W max or LED MR16 (SORAA lamp) 10W max.

Weight N/A

Material Fixture: Machined aluminum with electroplated finish.

Supplied with Standard installation housing: Comes with an adapter plate, two #8-32 screws, and wire nuts.

Warranty & LED Life 5 years limited warranty.

Estimated useful life of LED is 50,000 hours.

### **Ordered Separately**

System Components Lamp.

# Mounting Options & Dimensions

#### **LED Fixture Dimensions**





# Appendix